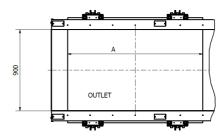

# **GEMA-TEC A/S**HAMMER MILL NuEvo FG

| Туре    | Hammer mill dimensions in mm |     |      |      |      |      |      |      |    | Weight (kg.)<br>excl. motor |      |      |
|---------|------------------------------|-----|------|------|------|------|------|------|----|-----------------------------|------|------|
|         | Α                            | В   | С    | D    | Е    | F    | G    | Н    | J  | K                           | L    |      |
| FG 1500 | 1500                         | 855 | 1130 | 1660 | 1500 | 1150 | 1058 | 3540 | 75 | 1130                        | 1130 | 3100 |