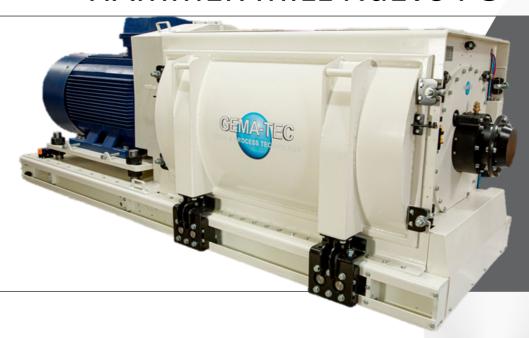

# **GEMA-TEC A/S**HAMMER MILL NuEvo FG

Type: FG 1500

The Hammer Mill NuEvo FG 1500 is a newly developed and newly designed fine grinding hammer mill, from GEMA-TEC A/S, with the following improvements:

- Heavy duty grinding chamber in 10 mm material thickness.
- Heavy duty door wheels for easy opening and closing of doors in both side in full length of grinding chamber.
- Stronger end covers which are bolted with double 10 mm bolts for fastening in the mill housing.
- Supplied with flanged bearing housing Flange bearing housings are made of machined steel and are therefore stronger than traditional cast iron housings.
- The Hammer Mill is equipped with new constructed reinforced safety doors, in thickness 8,0 mm steel plate.
- New developed pneumatic safety door look system Pneumatic operated screen tension Pneumatic operated open and closing of screen frame Adjustable motor bracket.
- Built-in cable tray in the grinding chamber, for cables and pneumatic nylon hoses - Indicator and registration of open or closed doors.
- Grinding area in full length of Hammer Mill rotor New special designed hammer mill energy rotor for higher capacity and optimal grinding proformas.
- Built-in guide plate for change of rotation direction PT 100 temperature indicator on bearings.
- New designed grinding bridge, divided into removable elements The grinding bridges are manufactured in machined steel plate and subsequently hardened Grinding bridges in both top and bottom for more efficient and optimal grinding The base frame is made of 10 mm plate and reinforced for mounting of a 455 kW motor.