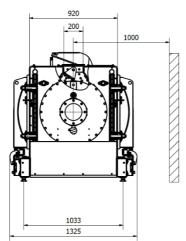

# **GEMA-TEC A/S**HAMMER MILL NuEvo FG

| Туре    | Hammer mill dimensions in mm |     |      |      |      |      |      |      |    | Weight (kg.)<br>excl. motor |      |      |
|---------|------------------------------|-----|------|------|------|------|------|------|----|-----------------------------|------|------|
|         | Α                            | В   | С    | D    | Е    | F    | G    | Н    | J  | K                           | L    |      |
| FG 1500 | 1500                         | 855 | 1130 | 1660 | 1500 | 1150 | 1058 | 3540 | 75 | 1130                        | 1130 | 3100 |