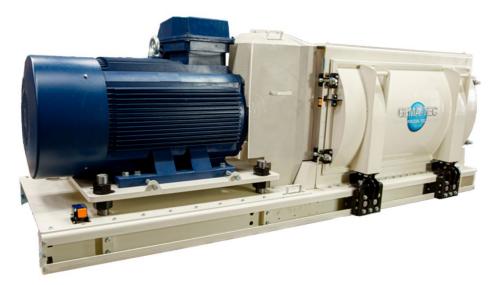

# **GEMA-TEC A/S**HAMMER MILL NuEvo FG

Type: FG 1500

The Hammer Mill NuEvo FG 1500 is a newly developed and newly designed fine grinding hammer mill, from GEMA-TEC A/S, with the following improvements:

- Heavy duty grinding chamber in 10 mm material thickness.
- Heavy duty door wheels for easy opening and closing of doors in both side in full length of grinding chamber.
- Stronger end covers which are bolted with double 10 mm bolts for fastening in the mill housing.
- Supplied with flanged bearing housing Flange bearing housings are made of machined steel and are therefore stronger than traditional cast iron housings.
- The Hammer Mill is equipped with new constructed reinforced safety doors, in thickness 8,0 mm steel plate.
- New developed pneumatic safety door look system Pneumatic operated screen tension Pneumatic operated open and closing of screen frame Adjustable motor bracket.
- Built-in cable tray in the grinding chamber, for cables and pneumatic nylon hoses - Indicator and registration of open or closed doors.
- Grinding area in full length of Hammer Mill rotor New special designed hammer mill energy rotor for higher capacity and optimal grinding proformas.
- Built-in guide plate for change of rotation direction PT 100 temperature indicator on bearings.
- New designed grinding bridge, divided into removable elements The grinding bridges are manufactured in machined steel plate and subsequently hardened Grinding bridges in both top and bottom for more efficient and optimal grinding The base frame is made of 10 mm plate and reinforced for mounting of a 455 kW motor.