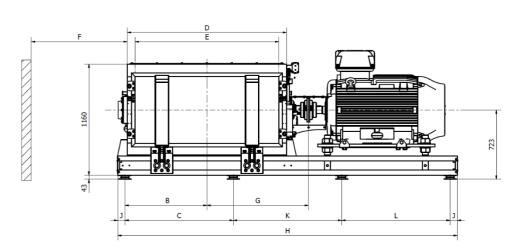

# **GEMA-TEC A/S**HAMMER MILL NuEvo FG

| Туре    | Hammer mill dimensions in mm |     |      |      |      |      |      |      |    | Weight (kg.)<br>excl. motor |      |      |
|---------|------------------------------|-----|------|------|------|------|------|------|----|-----------------------------|------|------|
|         | Α                            | В   | С    | D    | Е    | F    | G    | Н    | J  | K                           | L    |      |
| FG 1500 | 1500                         | 855 | 1130 | 1660 | 1500 | 1150 | 1058 | 3540 | 75 | 1130                        | 1130 | 3100 |